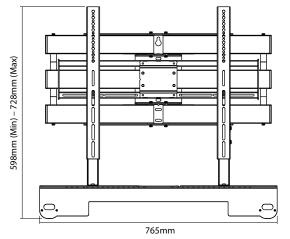

|                           | Black:                       |                        |           |          |
|---------------------------|------------------------------|------------------------|-----------|----------|
| Product Code              | SDXHKCBARCM1021              |                        |           |          |
| UPC Number                | 5057964001098                |                        |           |          |
| UK, European and US (SRP) |                              | £329.99                | €399.99   | \$399.99 |
| Millimetres / Kilograms   | Height                       | Width                  | Depth     | Weight   |
| Product Size              | 728 (max)                    | 765                    | 733 (max) | ??       |
| Millimetres / Kilograms   | Length                       | Width                  | Height    | Weight   |
| Retail Carton             | ??                           | ??                     | ??        | ??       |
| Carton Contents           | 1 x bracket and instructions |                        |           |          |
| Outer Carton Quantity     | 4                            | Country of Manufacture |           | UK       |