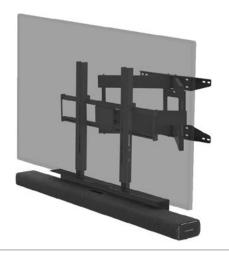

## CTBAR-CM TV Cantilever Mount for Harman Kardon Citation Bar

Holds a TV and the soundbar, allowing both units to easily rotate to face the viewer, then be pushed back against the wall when not in use.

- Bespoke design securely holds the Citation Bar
- Full motion bracket to align both the TV and the soundbar at every angle
- Ideal for corner room placement
- Securely holds TV's from 40-65" up to 40kg
- VESA compatibility from 200 x 100 up to 600 x 400
- Fully adjustable
- Designed and manufactured in the UK