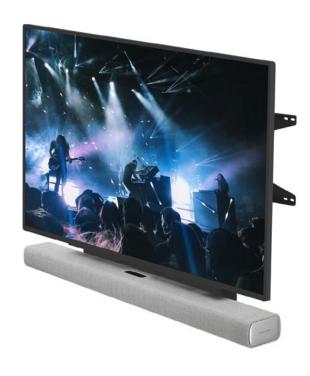

## CTBAR-CM TV Cantilever Mount for Harman Kardon Citation Bar

Holds a TV and the soundbar, allowing both units to easily rotate to face the viewer, then be pushed back against the wall when not in use.

- Bespoke design securely holds the Citation Bar
- Full motion bracket to align both the TV and the soundbar at every angle
- Ideal for corner room placement
- Securely holds TV's from 40-65" up to 40kg
- VESA compatibility from 200 x 100 up to 600 x 400
- Fully adjustable
- Designed and manufactured in the UK