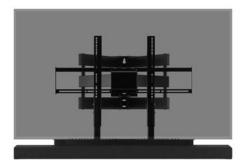

## CTBAR-CM TV Cantilever Mount for Harman Kardon Citation Bar

Holds a TV and the soundbar, allowing both units to easily rotate to face the viewer, then be pushed back against the wall when not in use.

- Bespoke design securely holds the Citation Bar
- Full motion bracket to align both the TV and the soundbar at every angle
- Ideal for corner room placement
- Securely holds TV's from 40-65" up to 40kg
- VESA compatibility from 200 x 100 up to 600 x 400
- Fully adjustable
- Designed and manufactured in the UK