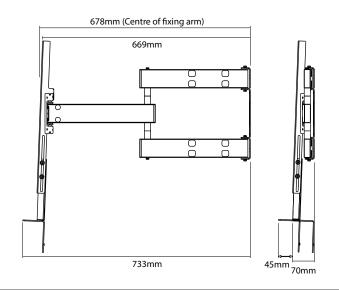

|                           | Black:                       |                        |           |          |
|---------------------------|------------------------------|------------------------|-----------|----------|
| Product Code              | SDXHKCBARCM1021              |                        |           |          |
| UPC Number                | 5057964001098                |                        |           |          |
| UK, European and US (SRP) |                              | £329.99                | €399.99   | \$399.99 |
| Millimetres / Kilograms   | Height                       | Width                  | Depth     | Weight   |
| Product Size              | 728 (max)                    | 765                    | 733 (max) | ??       |
| Millimetres / Kilograms   | Length                       | Width                  | Height    | Weight   |
| Retail Carton             | ??                           | ??                     | ??        | ??       |
| Carton Contents           | 1 x bracket and instructions |                        |           |          |
| Outer Carton Quantity     | 4                            | Country of Manufacture |           | UK       |